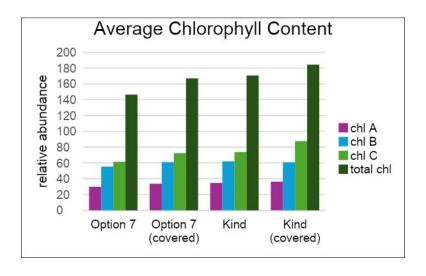

8/10/23 - 10/19/23

Media: DI water

**Nutrition:** Miracle Gro all-purpose plant food

**Photoperiod:** 18 hours

\*Note: Option 7 light was unexpectedly off 9% of the time and flies were heavily feeding on Kind algae