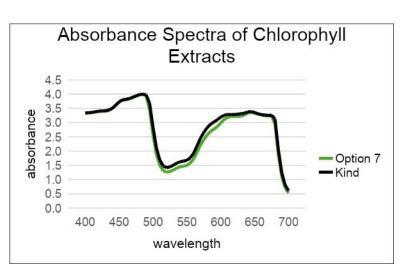

8/10/23 - 10/19/23

Media: DI water

**Nutrition:** Miracle Gro all-purpose plant food

**Photoperiod:** 18 hours

\*Note: Option 7 light was unexpectedly off 9% of the time and flies were heavily feeding on Kind algae