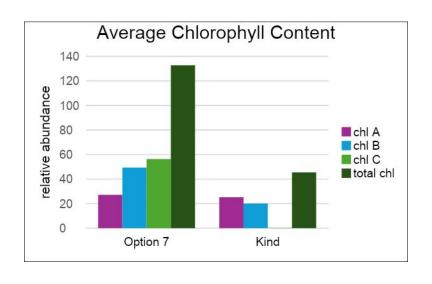

r

**Nutrition:** Miracle Gro all

purpose plant food













1/23/2023 - 3/9/2023

Photoperiod: XTi on 18hr,

Kind on 18hr

**Nutrition:** Miracle Gro all

purpose plant food













3/10/2023 - 4/24/2023

Photoperiod: XTi on 18hr,

Kind on 18hr

**Nutrition:** Miracle Gro all

purpose plant food













3/21/2023 - 5/8/2023

Photoperiod: XTi on 18hr,

Kind on 18hr

**Nutrition:** Miracle Gro all

purpose plant food













5/5/23 - 6/26/23

Media: DI water

**Nutrition:** Miracle Gro all-purpose plant food

**Photoperiod:** 18 hours













8/10/23 - 10/19/23

Media: DI water

**Nutrition:** Miracle Gro all-purpose plant food

**Photoperiod:** 18 hours

\*Note: Option 7 light was unexpectedly off 9% of the time and flies were heavily feeding on Kind algae













10/27/23 - 11/14/23

Media: DI water

**Nutrition:** Miracle Gro all-purpose plant food

**Photoperiod:** 18 hours