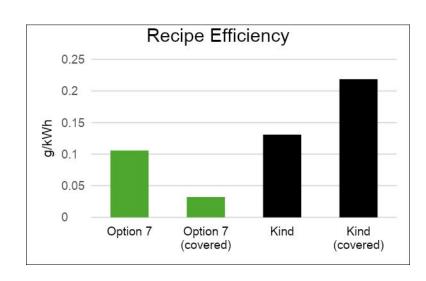

8/10/23 - 10/19/23

Media: DI water

**Nutrition:** Miracle Gro all-purpose plant food

**Photoperiod:** 18 hours

\*Note: Option 7 light was unexpectedly off 9% of the time and flies were heavily feeding on Kind algae