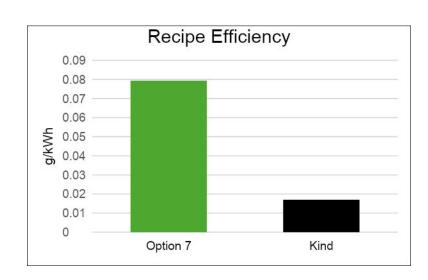

8/10/23 - 10/19/23

Media: DI water

**Nutrition:** Miracle Gro all-purpose plant food

**Photoperiod:** 18 hours

\*Note: Option 7 light was unexpectedly off 9% of the time and flies were heavily feeding on Kind algae