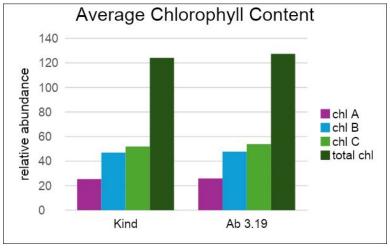

8/10/23 - 10/19/23

Media: DI water

**Nutrition:** Miracle Gro all-purpose plant food

**Photoperiod:** 18 hours

\*Note: Option 7 light was unexpectedly off 9% of the time and flies were heavily feeding on Kind algae