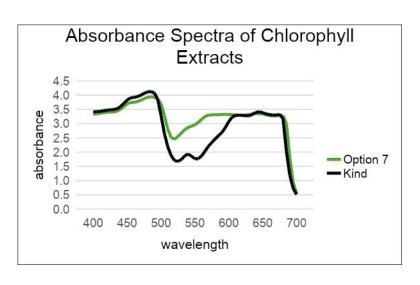

8/10/23 - 10/19/23

Media: DI water

**Nutrition:** Miracle Gro all-purpose plant food

**Photoperiod:** 18 hours

\*Note: Option 7 light was unexpectedly off 9% of the time and flies were heavily feeding on Kind algae