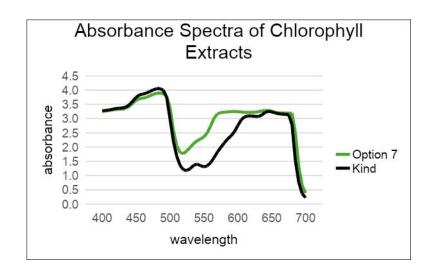

hr

**Nutrition:** Miracle Gro all

purpose plant food













3/10/2023 - 4/24/2023

Photoperiod: XTi on 18hr,

Kind on 18hr

**Nutrition:** Miracle Gro all

purpose plant food













3/21/2023 - 5/8/2023

Photoperiod: XTi on 18hr,

Kind on 18hr

**Nutrition:** Miracle Gro all

purpose plant food













5/5/23 - 6/26/23

Media: DI water

**Nutrition:** Miracle Gro all-purpose plant food

**Photoperiod:** 18 hours













8/10/23 - 10/19/23

Media: DI water

**Nutrition:** Miracle Gro all-purpose plant food

**Photoperiod:** 18 hours

\*Note: Option 7 light was unexpectedly off 9% of the time and flies were heavily feeding on Kind algae













10/27/23 - 11/14/23

Media: DI water

**Nutrition:** Miracle Gro all-purpose plant food

**Photoperiod:** 18 hours