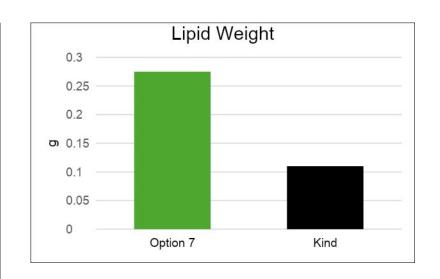

8/10/23 - 10/19/23

Media: DI water

**Nutrition:** Miracle Gro all-purpose plant food

**Photoperiod:** 18 hours

\*Note: Option 7 light was unexpectedly off 9% of the time and flies were heavily feeding on Kind algae