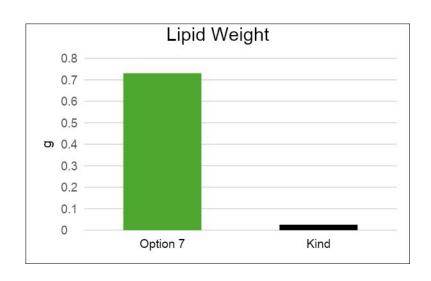

8/10/23 - 10/19/23

Media: DI water

**Nutrition:** Miracle Gro all-purpose plant food

**Photoperiod:** 18 hours

\*Note: Option 7 light was unexpectedly off 9% of the time and flies were heavily feeding on Kind algae