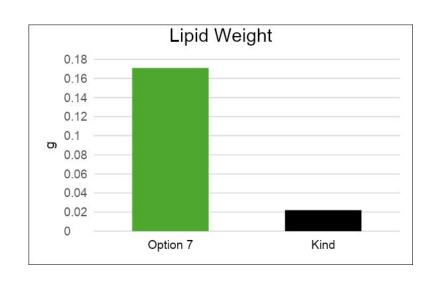

8/10/23 - 10/19/23

Media: DI water

**Nutrition:** Miracle Gro all-purpose plant food

**Photoperiod:** 18 hours

\*Note: Option 7 light was unexpectedly off 9% of the time and flies were heavily feeding on Kind algae