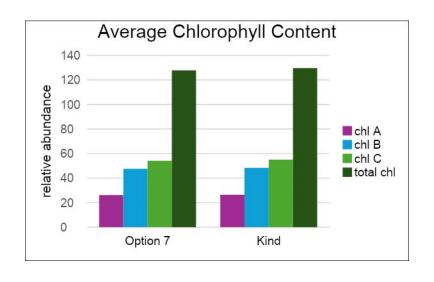

8/10/23 - 10/19/23

Media: DI water

**Nutrition:** Miracle Gro all-purpose plant food

**Photoperiod:** 18 hours

\*Note: Option 7 light was unexpectedly off 9% of the time and flies were heavily feeding on Kind algae