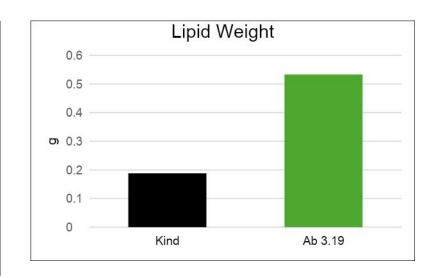

9/16/2022 – 9/28/2022

Photoperiod: XTi on 16hr,

Kind on 16hr

**Nutrition:** Miracle Gro all

purpose plant food













1/23/2023 - 3/9/2023

Photoperiod: XTi on 18hr,

Kind on 18hr

**Nutrition:** Miracle Gro all

purpose plant food













3/10/2023 - 4/24/2023

Photoperiod: XTi on 18hr,

Kind on 18hr

**Nutrition:** Miracle Gro all

purpose plant food













3/21/2023 - 5/8/2023

Photoperiod: XTi on 18hr,

Kind on 18hr

**Nutrition:** Miracle Gro all

purpose plant food













5/5/23 - 6/26/23

Media: DI water

**Nutrition:** Miracle Gro all-purpose plant food

**Photoperiod:** 18 hours













8/10/23 - 10/19/23

Media: DI water

**Nutrition:** Miracle Gro all-purpose plant food

**Photoperiod:** 18 hours

\*Note: Option 7 light was unexpectedly off 9% of the time and flies were heavily feeding on Kind algae













10/27/23 - 11/14/23

Media: DI water

**Nutrition