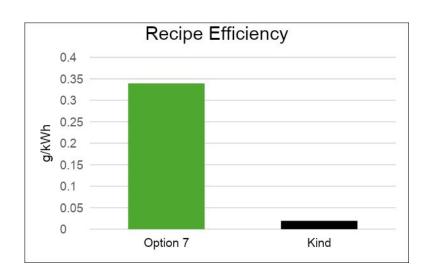

6hr

**Nutrition:** Miracle Gro all

purpose plant food













1/23/2023 - 3/9/2023

Photoperiod: XTi on 18hr,

Kind on 18hr

**Nutrition:** Miracle Gro all

purpose plant food













3/10/2023 - 4/24/2023

Photoperiod: XTi on 18hr,

Kind on 18hr

**Nutrition:** Miracle Gro all

purpose plant food













3/21/2023 - 5/8/2023

Photoperiod: XTi on 18hr,

Kind on 18hr

**Nutrition:** Miracle Gro all

purpose plant food













5/5/23 - 6/26/23

Media: DI water

**Nutrition:** Miracle Gro all-purpose plant food

**Photoperiod:** 18 hours













8/10/23 - 10/19/23

Media: DI water

**Nutrition:** Miracle Gro all-purpose plant food

**Photoperiod:** 18 hours

\*Note: Option 7 light was unexpectedly off 9% of the time and flies were heavily feeding on Kind algae













10/27/23 - 11/14/23

Media: DI water

**Nutrition:** Miracle Gro all-purpose plant food

**Photoperiod:** 18 hours