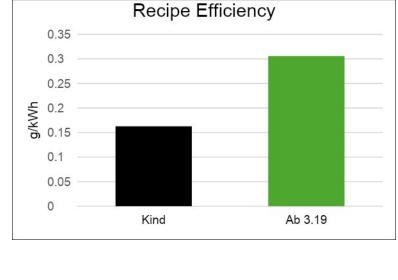

9/16/2022 – 9/28/2022

Photoperiod: XTi on 16hr,

Kind on 16hr

**Nutrition:** Miracle Gro all

purpose plant food













1/23/2023 - 3/9/2023

Photoperiod: XTi on 18hr,

Kind on 18hr

**Nutrition:** Miracle Gro all

purpose plant food













3/10/2023 - 4/24/2023

Photoperiod: XTi on 18hr,

Kind on 18hr

**Nutrition:** Miracle Gro all

purpose plant food













3/21/2023 - 5/8/2023

Photoperiod: XTi on 18hr,

Kind on 18hr

**Nutrition:** Miracle Gro all

purpose plant food













5/5/23 - 6/26/23

Media: DI water

**Nutrition:** Miracle Gro all-purpose plant food

**Photoperiod:** 18 hours













8/10/23 - 10/19/23

Media: DI water

**Nutrition:** Miracle Gro all-purpose plant food

**Photoperiod:** 18 hours

\*Note: Option 7 light was unexpectedly off 9% of the time and flies were heavily feeding on Kind algae













10/27/23 - 11/14/23

Media: DI water

**Nutrition:*