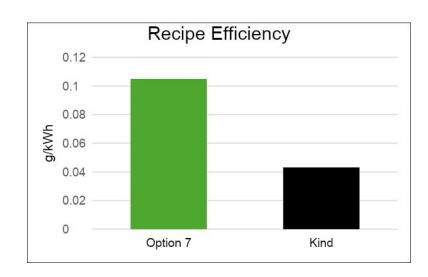

8/10/23 - 10/19/23

Media: DI water

**Nutrition:** Miracle Gro all-purpose plant food

**Photoperiod:** 18 hours

\*Note: Option 7 light was unexpectedly off 9% of the time and flies were heavily feeding on Kind algae