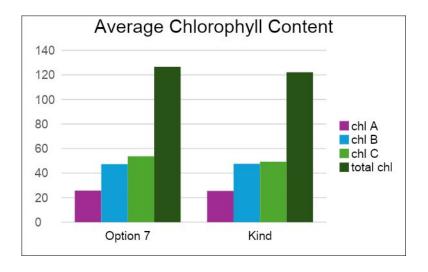

**Nutrition:** Miracle Gro all

purpose plant food













3/10/2023 - 4/24/2023

Photoperiod: XTi on 18hr,

Kind on 18hr

**Nutrition:** Miracle Gro all

purpose plant food













3/21/2023 - 5/8/2023

Photoperiod: XTi on 18hr,

Kind on 18hr

**Nutrition:** Miracle Gro all

purpose plant food













5/5/23 - 6/26/23

Media: DI water

**Nutrition:** Miracle Gro all-purpose plant food

**Photoperiod:** 18 hours













8/10/23 - 10/19/23

Media: DI water

**Nutrition:** Miracle Gro all-purpose plant food

**Photoperiod:** 18 hours

\*Note: Option 7 light was unexpectedly off 9% of the time and flies were heavily feeding on Kind algae













10/27/23 - 11/14/23

Media: DI water

**Nutrition:** Miracle Gro all-purpose plant food

**Photoperiod:** 18 hours