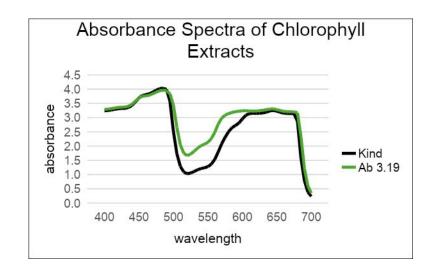

9/16/2022 – 9/28/2022

Photoperiod: XTi on 16hr,

Kind on 16hr

**Nutrition:** Miracle Gro all

purpose plant food













1/23/2023 - 3/9/2023

Photoperiod: XTi on 18hr,

Kind on 18hr

**Nutrition:** Miracle Gro all

purpose plant food













3/10/2023 - 4/24/2023

Photoperiod: XTi on 18hr,

Kind on 18hr

**Nutrition:** Miracle Gro all

purpose plant food













3/21/2023 - 5/8/2023

Photoperiod: XTi on 18hr,

Kind on 18hr

**Nutrition:** Miracle Gro all

purpose plant food













5/5/23 - 6/26/23

Media: DI water

**Nutrition:** Miracle Gro all-purpose plant food

**Photoperiod:** 18 hours













8/10/23 - 10/19/23

Media: DI water

**Nutrition:** Miracle Gro all-purpose plant food

**Photoperiod:** 18 hours

\*Note: Option 7 light was unexpectedly off 9% of the time and flies were heavily feeding on Kind algae













10/27/23 - 11/14/23

Media: DI water

**Nutrition:**