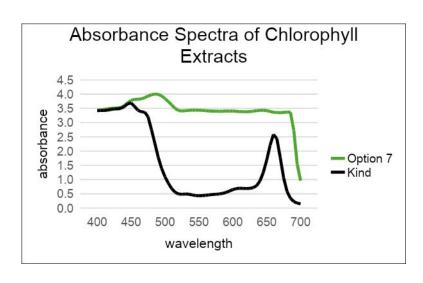

16hr

**Nutrition:** Miracle Gro all

purpose plant food













1/23/2023 - 3/9/2023

Photoperiod: XTi on 18hr,

Kind on 18hr

**Nutrition:** Miracle Gro all

purpose plant food













3/10/2023 - 4/24/2023

Photoperiod: XTi on 18hr,

Kind on 18hr

**Nutrition:** Miracle Gro all

purpose plant food













3/21/2023 - 5/8/2023

Photoperiod: XTi on 18hr,

Kind on 18hr

**Nutrition:** Miracle Gro all

purpose plant food













5/5/23 - 6/26/23

Media: DI water

**Nutrition:** Miracle Gro all-purpose plant food

**Photoperiod:** 18 hours













8/10/23 - 10/19/23

Media: DI water

**Nutrition:** Miracle Gro all-purpose plant food

**Photoperiod:** 18 hours

\*Note: Option 7 light was unexpectedly off 9% of the time and flies were heavily feeding on Kind algae













10/27/23 - 11/14/23

Media: DI water

**Nutrition:** Miracle Gro all-purpose plant food

**Photoperiod:** 18 hours