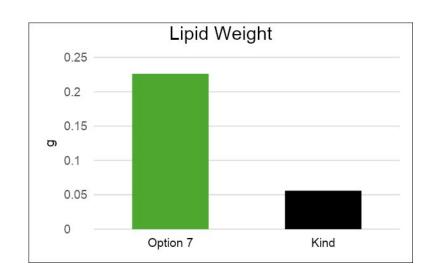

8/10/23 - 10/19/23

Media: DI water

**Nutrition:** Miracle Gro all-purpose plant food

**Photoperiod:** 18 hours

\*Note: Option 7 light was unexpectedly off 9% of the time and flies were heavily feeding on Kind algae