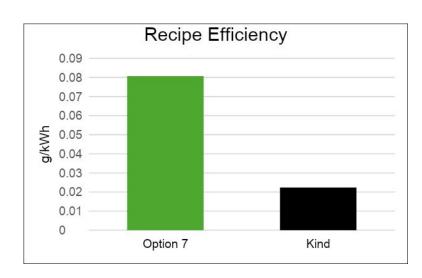

8/10/23 - 10/19/23

Media: DI water

**Nutrition:** Miracle Gro all-purpose plant food

**Photoperiod:** 18 hours

\*Note: Option 7 light was unexpectedly off 9% of the time and flies were heavily feeding on Kind algae