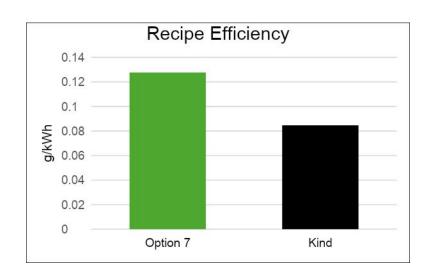

8/10/23 - 10/19/23

Media: DI water

**Nutrition:** Miracle Gro all-purpose plant food

**Photoperiod:** 18 hours

\*Note: Option 7 light was unexpectedly off 9% of the time and flies were heavily feeding on Kind algae