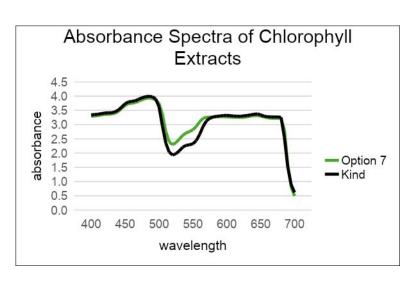

8/10/23 - 10/19/23

Media: DI water

**Nutrition:** Miracle Gro all-purpose plant food

**Photoperiod:** 18 hours

\*Note: Option 7 light was unexpectedly off 9% of the time and flies were heavily feeding on Kind algae