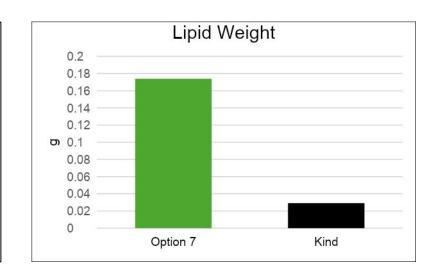

8/10/23 - 10/19/23

Media: DI water

**Nutrition:** Miracle Gro all-purpose plant food

**Photoperiod:** 18 hours

\*Note: Option 7 light was unexpectedly off 9% of the time and flies were heavily feeding on Kind algae