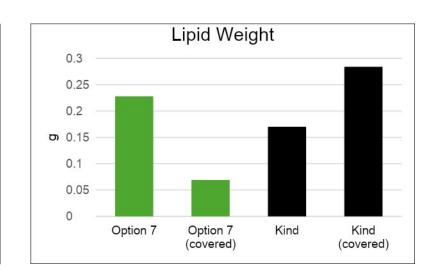

8/10/23 - 10/19/23

Media: DI water

**Nutrition:** Miracle Gro all-purpose plant food

**Photoperiod:** 18 hours

\*Note: Option 7 light was unexpectedly off 9% of the time and flies were heavily feeding on Kind algae