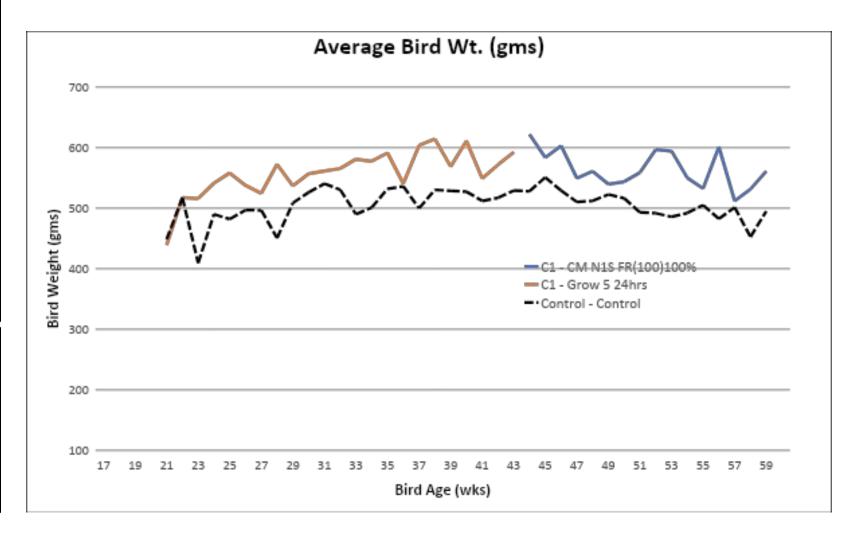

## Lighting:

XTI – 17hrs, 24hrs, ramping Control – Ramping (Ramped lighting starts at 8hrs of light per day and increases to 13.5hrs of light per day)

Feed: Hubbard Feeds Turkey Starter

- XTI partridge weights were not inferior to control birds
- There was no significant decline in bird weights despite increased production