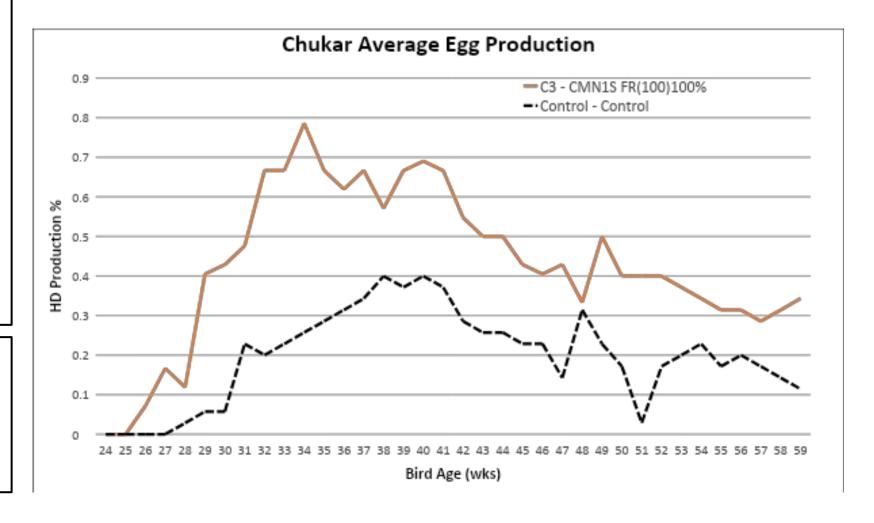

## Lighting:

XTI – 17hrs, 24hrs, ramping Control – Ramping (Ramped lighting starts at 8hrs of light per day and increases to 13.5hrs of light per day)

Feed: Hubbard Feeds Turkey Starter

 XTI lighting showed increased production compared to control lighting over the course of 58 wks