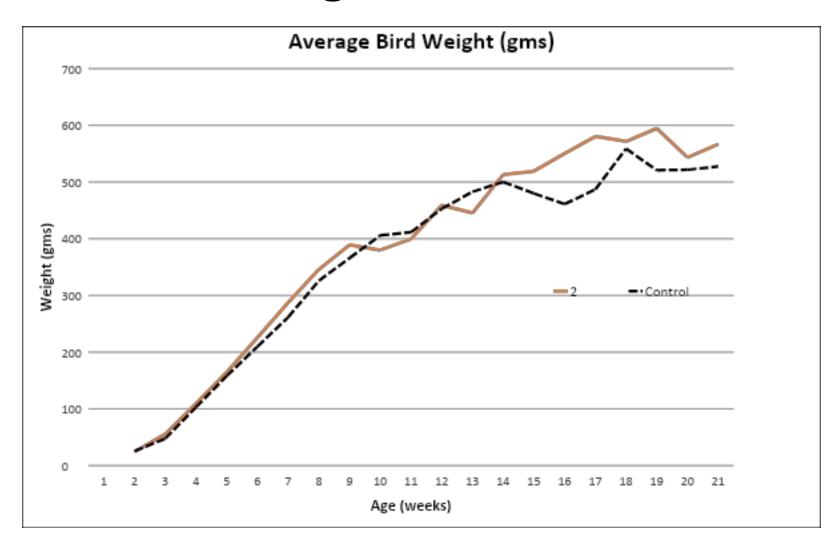

## Chukar Partridge 2023

Birds: Chukar Partridge (Alectoris chukar)

Lighting:

XTI – Ramping, 8hr, or 24hr Control – Ramping (Ramped lighting starts at 8hrs of light per day and increases to 14hrs of light per day)

Feed: Hubbard Feeds Turkey Starter

 XTI bird wt was not inferior to control bird wt despite increased production