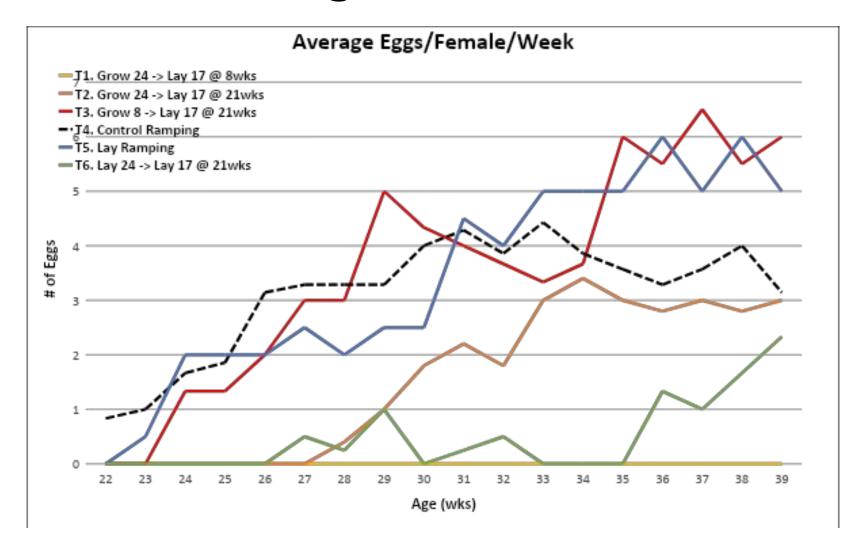

## Chukar Partridge 2023

Birds: Chukar Partridge (Alectoris chukar)

Lighting:

XTI – Ramping, 8hr, or 24hr Control – Ramping (Ramped lighting starts at 8hrs of light per day and increases to 14hrs of light per day)

Feed: Hubbard Feeds Turkey Starter

 XTI egg production exceeded control production with equivalent photoperiod inputs